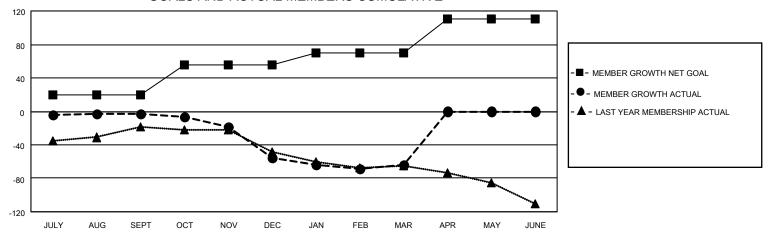

## MONTHLY MEMBERSHIP PROGRESS REPORT

LOCATION GEORGIA District 18 O Results as of: 3/31/2023

| Clubs                 |               |           |               | Members               |                        |                         |                                                    |
|-----------------------|---------------|-----------|---------------|-----------------------|------------------------|-------------------------|----------------------------------------------------|
| RESULTS FOR 2022-2023 |               |           |               | RESULTS FOR 2022-2023 |                        |                         |                                                    |
| QUARTER               | NEW CLUB GOAL | NEW CLUBS | DROPPED CLUBS | QUARTER MEMB          | BER GROWTH NET<br>GOAL | MEMBER GROWTH<br>ACTUAL | DROPPED<br>MEMBERS ACTUAL<br>(including transfers) |
| JULY/AUG/SEPT         | 1             | 0         | 0             | JULY/AUG/SEPT         | 20                     | 30                      | 22                                                 |
| OCT/NOV/DEC           | 1             | 0         | 4             | OCT/NOV/DEC           | 35                     | 16                      | 69                                                 |
| JAN/FEB/MAR           | 1             | 0         | 0             | JAN/FEB/MAR           | 15                     | 21                      | 28                                                 |
| APR/MAY/JUNE          | 1             | 0         | 0             | APR/MAY/JUNE          | 40                     | 0                       | 0                                                  |

## GOALS AND ACTUAL MEMBERS CUMULATIVE

| DROPPED CLUBS: 4 |     | 19 CLUBS OF 48 ADDED 1 OR<br>MORE NEW MEMBERS | GENDER DISTRIBUTION                |              |  |
|------------------|-----|-----------------------------------------------|------------------------------------|--------------|--|
|                  |     | MORE NEW MEMBERS                              | MALE                               | 573 (66.47%) |  |
|                  |     |                                               | FEMALE                             | 289 (33.53%) |  |
| DROPPED MEMBERS  |     |                                               | NON BINARY                         | 0 (0.00%)    |  |
|                  |     |                                               | PREFER NOT TO ANSWER               | 0 (0.00%)    |  |
| DECEASED         | 14  |                                               |                                    |              |  |
| CLUB CANCELLED   | 25  | CLICK HERE FOR CUMULATIVE                     | TOTAL FAMILY UNIT MEMBERS 104      |              |  |
| OTHER            | 80  | MEMBERSHIP DATA                               |                                    |              |  |
| TOTAL            | 119 |                                               | FAMILY MEMBERS PAYING HALF DUES 53 |              |  |
|                  |     |                                               |                                    |              |  |